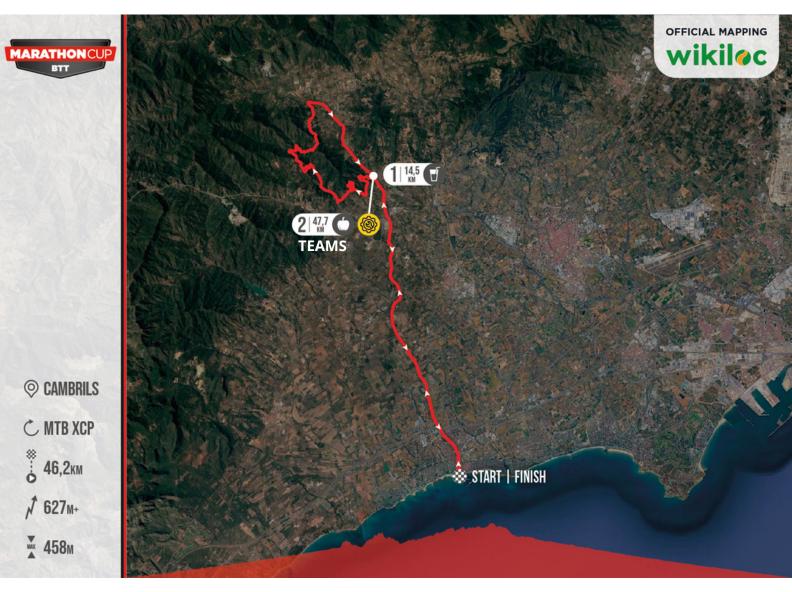

# TRACK XCP

# **XCP**

• LES BORGES DEL CAMP (km32 of the race)

Location: <a href="https://goo.gl/maps/rPdzJLreGB3iHZpm9">https://goo.gl/maps/rPdzJLreGB3iHZpm9</a>