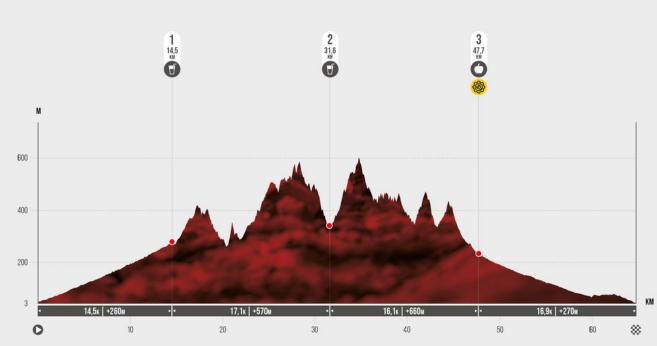

# **TRACK XCM**

#### **XCM**

• MASPUJOLS (km47,7 of the race)

Location: https://maps.app.goo.gl/h5nvNxiAziPRDDxeA

# **XCP**

• LES BORGES DEL CAMP (km32 of the race)

Location: <a href="https://goo.gl/maps/rPdzJLreGB3iHZpm9">https://goo.gl/maps/rPdzJLreGB3iHZpm9</a>