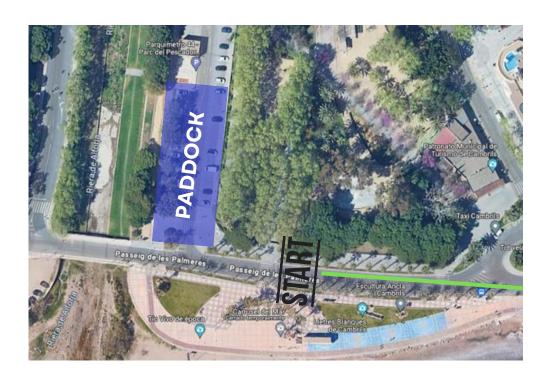

# LOCATION

The center of the event and therefore where the race office and the start and finish arc of the race will be located, is at the end of the Parc del Pescador de Cambrils, touching the Paseo de les Palmeras, in front of the beach of the riera d'Alforja.

https://goo.gl/maps/Nhq3mgfG6jAJWUB u9

# **PADDOCK**

The reservation of the paddock must be made through the email: furgell@ocisport.net.

Access will be allowed on Saturday from 12.00pm to 6.00pm and on Sunday from 7.00am to 9.00am