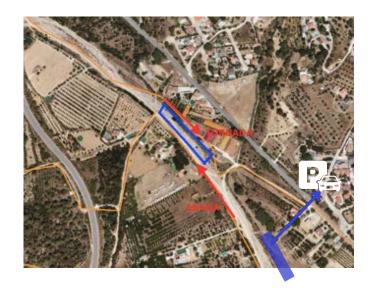

# **XCP**

• LES BORGES DEL CAMP (km32 of the race)

Location: <a href="https://goo.gl/maps/rPdzJLreGB3iHZpm9">https://goo.gl/maps/rPdzJLreGB3iHZpm9</a>