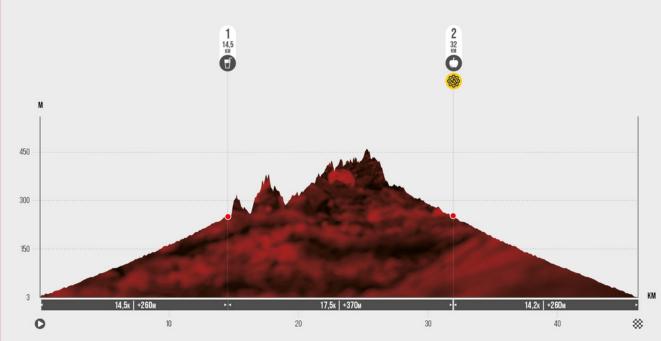

# TRACK XCP

# **XCP**

• LES BORGES DEL CAMP (km32 of the race)

Location: <a href="https://goo.gl/maps/rPdzJLreGB3iHZpm9">https://goo.gl/maps/rPdzJLreGB3iHZpm9</a>