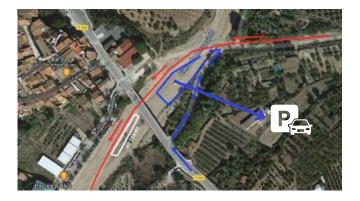

#### **XCM**

• MASPUJOLS (km47,7 of the race)

Location: https://maps.app.goo.gl/h5nvNxiAziPRDDxeA