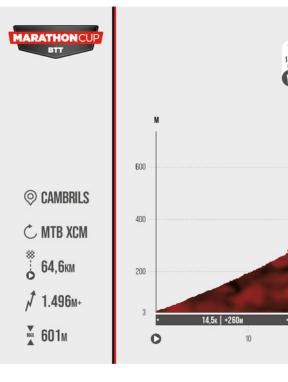

# **TRACK XCM**

#### **XCM**

• MASPUJOLS (km47,7 of the race)

Location: https://maps.app.goo.gl/h5nvNxiAziPRDDxeA