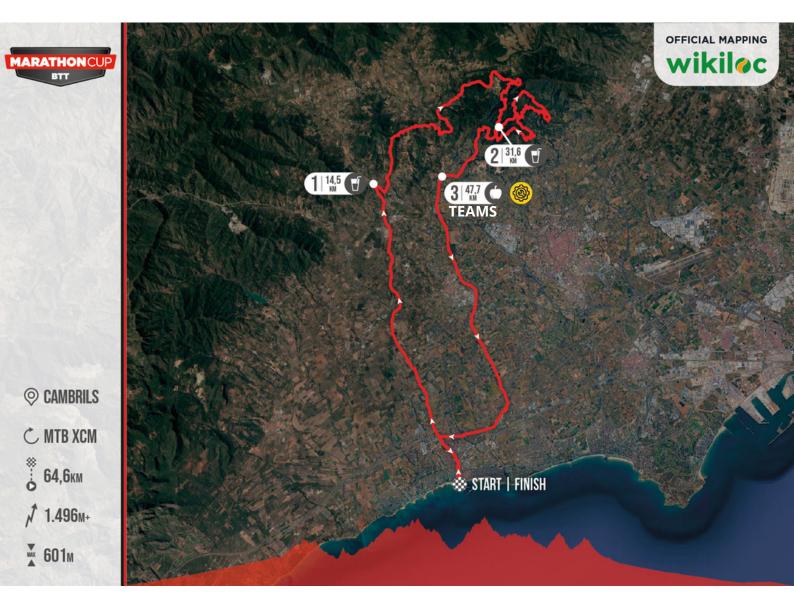

# **TRACK XCM**

#### **XCM**

• MASPUJOLS (km47,7 of the race)

Location: https://maps.app.goo.gl/h5nvNxiAziPRDDxeA

# **XCP**

• LES BORGES DEL CAMP (km32 of the race)

Location: <a href="https://goo.gl/maps/rPdzJLreGB3iHZpm9">https://goo.gl/maps/rPdzJLreGB3iHZpm9</a>